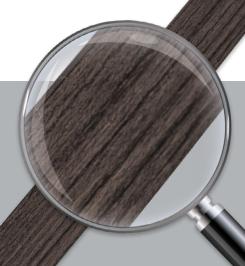

# **Product Description**

Thermoplastic PVC (Polyvinyl Chloride Plastic) Edgebanding is manufactured through an extrusion process into many different thicknesses and widths. Further, it is coloured and/or printed to match virtually any solid colour, woodgrain or pattern.