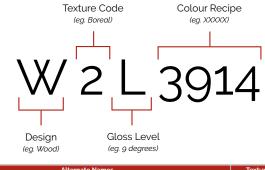

# How to Read **Teknaform Codes**

|                          | 1st Letter in code | Design                 |                                                                                          |                               |
|--------------------------|--------------------|------------------------|------------------------------------------------------------------------------------------|-------------------------------|
| 1 <sup>st</sup> Letter — | S S                | Solids                 | Design Gloss Level                                                                       |                               |
|                          | w                  | Woodgrains             | (eg. Wood) (eg. 9 degrees)                                                               |                               |
|                          | P                  | Patterns               |                                                                                          |                               |
|                          | 2nd Letter in code | Teknaform Texture Name | Alternate Names                                                                          | Texture Category              |
| Г                        | т т                | Textured               |                                                                                          | Standard                      |
| 2 <sup>nd</sup> Letter — | С                  | Crystal                | Mandarin, Sparkle, Softex, Crystalite                                                    | Standard                      |
|                          |                    | Smooth                 | Select the gloss level desired from the list below                                       | Standard or Premium           |
|                          |                    |                        |                                                                                          |                               |
|                          | A                  | Ashwood                | Algonquin Ash, 07, Mezzo Cherry                                                          | Premium                       |
|                          | K                  | M-Tick                 | Nutshell, Fine Grain                                                                     | Premium                       |
|                          | J                  | W-Tick                 | AuthenTick, Evergrain, Tick, Wood-essence, Linea, Open grain, Urbania, Bistro, SoftGrain | Premium                       |
|                          | В                  | Brush                  | Satinata, Metalux, 09 Brushed, Chrysalis, Root                                           | Premium                       |
|                          | G                  | Smooth                 | High Gloss                                                                               | Premium                       |
|                          | V                  | Cascade                | Rain                                                                                     | Premium                       |
|                          | F                  | Medina                 | Grainwood, Microline, Structured, 37, FR, RW, Artika, Alto, Rio, Woodline                | Premium                       |
|                          | _                  |                        | V W/L 1879                                                                               | 1111 5                        |
|                          | P .                | Aged Bark              | Veneer, Walnut Pittoni                                                                   | Ultra Premium                 |
|                          | l I                | Barnboard              | Sequoia                                                                                  | Ultra Premium                 |
|                          | Y                  | Quarry                 |                                                                                          | Ultra Premium                 |
|                          | D                  | Sawcut                 |                                                                                          | Ultra Premium                 |
|                          | Q                  | Stone                  | 46 Etchings, Mirage, Facet                                                               | Ultra Premium                 |
|                          | U                  | Vintage                | Atlas, Karisma                                                                           | Ultra Premium                 |
|                          | BL                 | Soft Touch             |                                                                                          | Ultra Premium                 |
|                          | FK                 | Timberline             |                                                                                          | Ultra Premium                 |
|                          | 2                  | Boreal                 | Mystery, Grove                                                                           | Ultra Premium                 |
|                          | 3                  | Brava                  | Feria                                                                                    | Ultra Premium                 |
| L                        | _ 0                | Linen<br>Gloss Level   | Crisscross, Calico  Alternate Names                                                      | Ultra Premium Finish Category |
| _                        | 3rd Letter in code |                        |                                                                                          |                               |
| 3 <sup>rd</sup> Letter — | X-Z                | TekMatte Ultra         | New -Premium 3 degree gloss level available in 1mm and thicker                           | Premium                       |
|                          | X-5                | Matte                  | 5 degree gloss for .018 material- Velvet, Super Matte look                               | Standard                      |
|                          | L                  | Gloss 9 +/- 3          | Low Gloss, Matte, Vellum                                                                 | Standard                      |
|                          | M                  | Gloss 14 +/-3          | Medium Gloss, Classic                                                                    | Standard                      |
|                          | R                  | Gloss 18 +/- 3         | Denim, Egg Shell                                                                         | Standard                      |
|                          | H                  | Gloss 24 +/- 3         | Satin Sheen                                                                              | Standard                      |
|                          | X                  | Gloss-#                | Custom Gloss level                                                                       | Standard                      |
| L                        | G                  | Gloss 80               | High Gloss                                                                               | Premium                       |